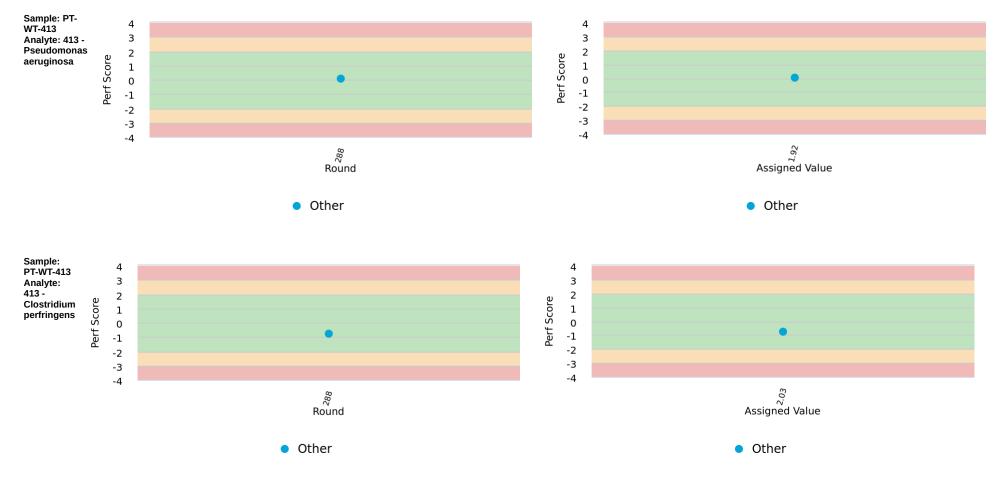

## **Performance Trend Report**

This report contains two trend charts for each analyte your laboratory has reported. Trends are plotted by round and by analyte.

Performance Score by Round will plot the current round and previous 11.

Performance Score by Assigned Value is cumulative across your whole participation.

Please note:

1. Only nominated results are plotted on the charts

2. Where the performance score exceeds +4 or -4 it will be plotted at the top or bottom of the chart. The actual performance score is displayed next to the point.

3. z scores are indicated using (Circle)

4. z' score are indicated using (Triangle)

Full details of the scheme, rCode sample types, analytes and data analysis can be found in the corresponding Main Reports, along with any technical comments, if applicable. The Main Report is the definitive version.